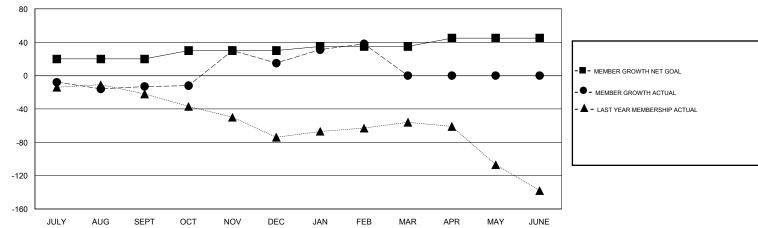

## GOALS AND ACTUAL MEMBERS CUMULATIVE

| DROPPED CLUBS: 0  DROPPED MEMBERS |         | 32 CLUBS OF 47 ADDED 1 OR MORE NEW MEMBERS | GENDER DISTRI<br>MALE<br>FEMALE | 005 (05 400/) |     |
|-----------------------------------|---------|--------------------------------------------|---------------------------------|---------------|-----|
| DECEASED                          | 12      | CHCK HEDE FOR CHMILLATIVE                  | TOTAL FAMILY UNIT MEMBERS       |               | 197 |
| CLUB CANCELLED OTHER              | 0<br>77 | CLICK HERE FOR CUMULATIVE  MEMBERSHIP DATA | FAMILY MEMBERS PAYING HALF DUES |               | 99  |
| TOTAL                             | 89      |                                            |                                 |               |     |